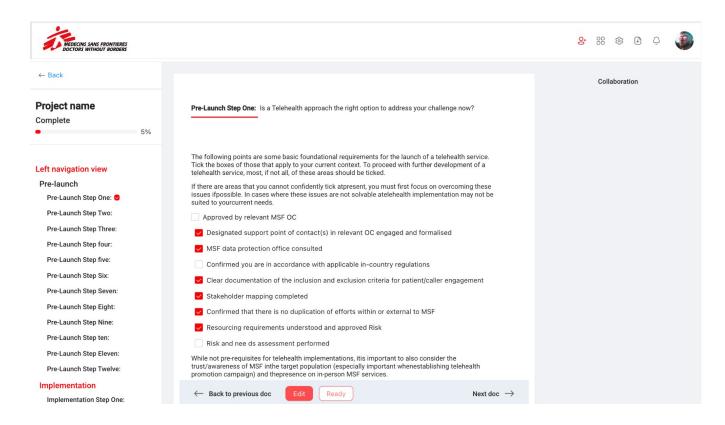

|                                         |





#### MSF Telehealth Toolkit Platform Homepage

The Telehealth Toolkit Platform homepage contains;

- an overview of telehealth projects that have been launched to date
- insights into the project leads so users can understand who they may want to speak to to get added insight
- An option to view submitted details of other projects
- A way to create a new project and invite the right multi-disciplinary team to join

In the future we envision this dashboard containing multiple useful toolkits and frameworks for different digital health efforts.





### MSF Telehealth Toolkit Platform New Project & Project Portfolio







## MSF Telehealth Toolkit Platform Starting a New Project







#### MSF Telehealth Toolkit Platform Guided checklists







## MSF Telehealth Toolkit Platform Map referral pathways







## MSF Telehealth Toolkit Platform Team collaboration and expert support

Team members can collaborate on a guided project using the comment section on the right hand side.

This also allows for teams to request support from specific experts in the movement (e.g. Data Protection officers) when they require added guidance.







#### MSF Telehealth Toolkit Platform Team collaboration and expert support

Once projects have been completed by teams using the MSF Telehealth Toolkit they have the option to share the full document with other MSF colleagues to help them achieve the same result and learn from the insights generated.

The summarised input will also be available for team members to download and share with others w