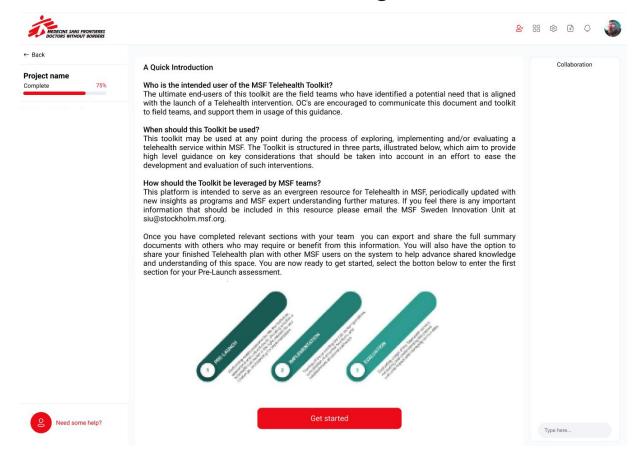

| ogin                                    |
|                |                                         |





#### MSF Telehealth Toolkit Platform Homepage

The Telehealth Toolkit Platform homepage contains;

- an overview of telehealth projects that have been launched to date
- insights into the project leads so users can understand who they may want to speak to to get added insight
- An option to view submitted details of other projects
- A way to create a new project and invite the right multi-disciplinary team to join

In the future we envision this dashboard containing multiple useful toolkits and frameworks for different digital health efforts.





### MSF Telehealth Toolkit Platform New Project & Project Portfolio







## MSF Telehealth Toolkit Platform Starting a New Project







#### MSF Telehealth Toolkit Platform Guided checklists







## MSF Telehealth Toolkit Platform Map referral pathways







## MSF Telehealth Toolkit Platform Team collaboration and expert support

Team members can collaborate on a guided project using the comment section on the right hand side.

This also allows for teams to request support from specific experts in the movement (e.g. Data Protection officers) when they require added guidance.







#### MSF Telehealth Toolkit Platform Team collaboration and expert support

Once projects have been completed by teams using the MSF Telehealth Toolkit they have the option to share the full document with other MSF colleagues to help them achieve the same result and learn from the insights generated.

The summarised input will also be