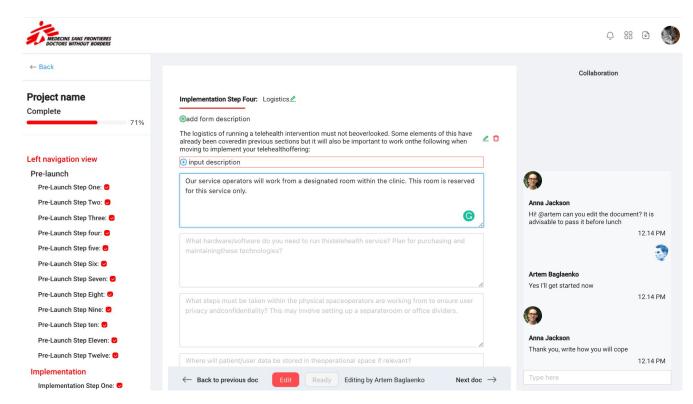

## MSF Telehealth Toolkit Platform Team collaboration and expert support

Team members can collaborate on a guided project using the comment section on the right hand side.

This also allows for teams to request support from specific experts in the movement (e.g. Data Protection officers) when they require added guidance.