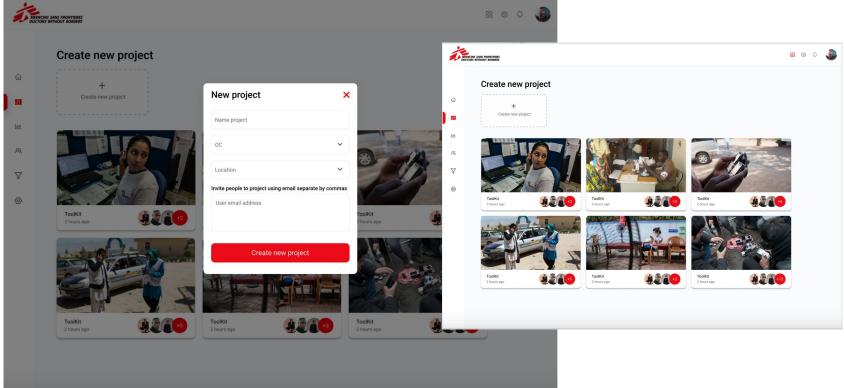

### MSF Telehealth Toolkit Platform New Project & Project Portfolio

## MSF Telehealth Toolkit Platform Starting a New Project