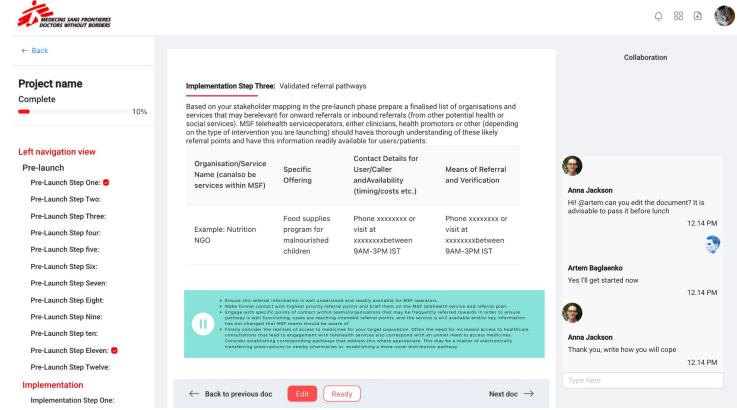

## MSF Telehealth Toolkit Platform Map referral pathways

## MSF Telehealth Toolkit Platform Team collaboration and expert support

Team members can collaborate on a guided project using the comment section on the right hand side.

This also allows for teams to request support from specific experts in the movement (e.g. Data Protection officers) when they require added guidance.