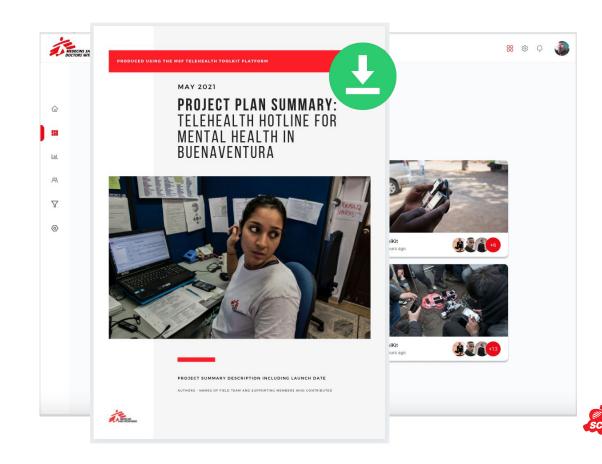

#### MSF Telehealth Toolkit Platform Team collaboration and expert support

Once projects have been completed by teams using the MSF Telehealth Toolkit they have the option to share the full document with other MSF colleagues to help them achieve the same result and learn from the insights generated.

The summarised input will also be available for team members to download and share with others who are not platform users.