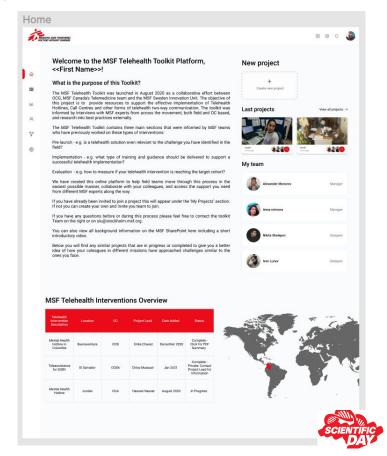

#### MSF Telehealth Toolkit Platform Homepage

The Telehealth Toolkit Platform homepage contains;

- an overview of telehealth projects that have been launched to date
- insights into the project leads so users can understand who they may want to speak to to get added insight
- An option to view submitted details of other projects
- A way to create a new project and invite the right multi-disciplinary team to join

In the future we envision this dashboard containing multiple useful toolkits and frameworks for different digital health efforts.